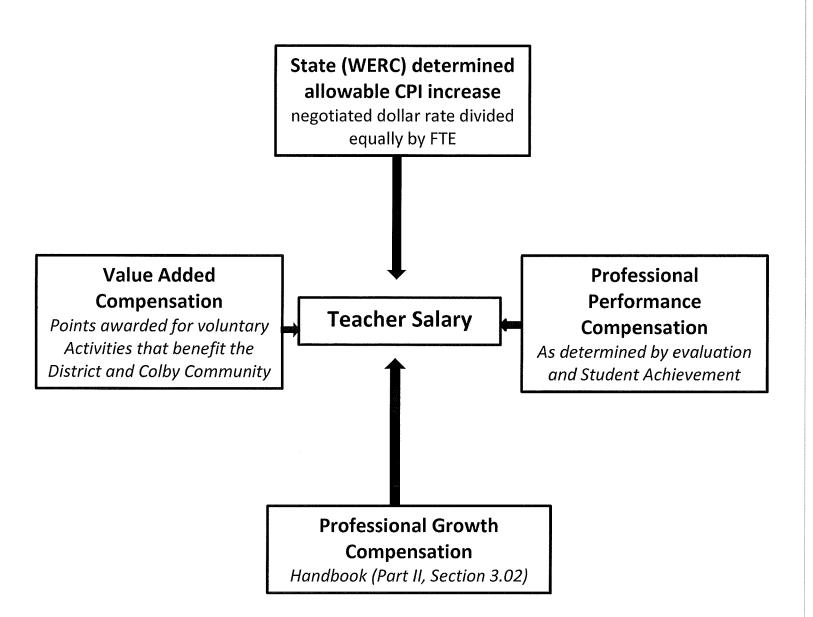

## • Workforce Development

## Chair: Audra Brooks

TEAM MEMBERSHIP: Laurie Hesgard, HR rep, Teachers (2), Marcia Diedrich, Support staff reps(2), Board rep (personnel committee)

## Defined as;

The Colby School District will utilize best practices to hire, retain, engage, and develop a skilled and talented workforce that will enable the District to achieve its mission of Learning for ALL.

| Goal #1 | Establish professional development priorities aligned with our Mission,      |
|---------|------------------------------------------------------------------------------|
|         | Vision and Strategic Planning.                                               |
| Goal #2 | Explore alternative compensation models and propose an alternative           |
|         | compensation model to the Personnel Committee by May of 2015.                |
| Goal #3 | Develop a recruitment strategy for ALL staff positions to attract and retain |
|         | quality personnel (Marketing, WECAN?)                                        |
| Goal #4 | Continue to focus on professional improvement and improved student           |
|         | learning.                                                                    |